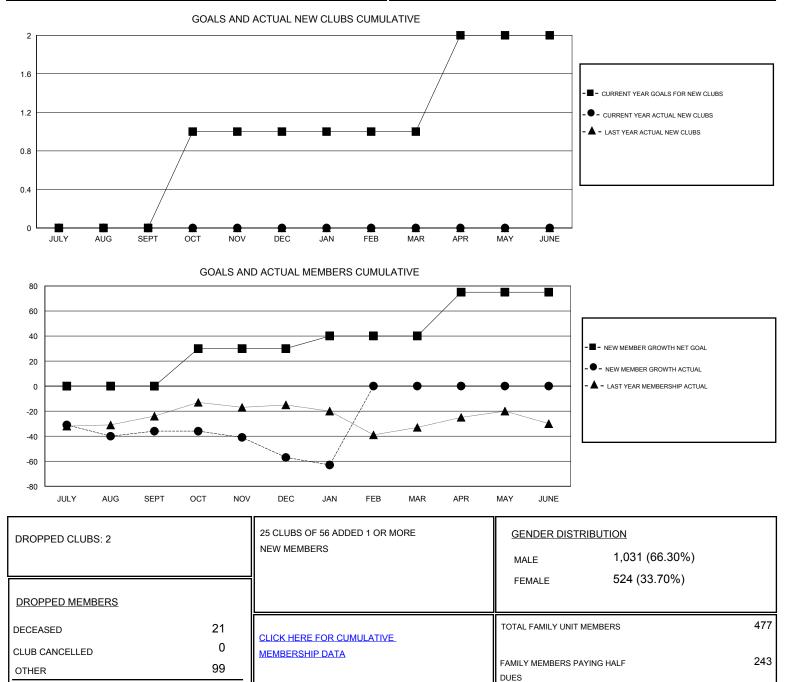

## Cindy Gregg GMT.

| GMT: Cind             | y Gregg       | LOCATION WEST VIRGINIA |               |                       |                                                                |                                                              |                                                    |
|-----------------------|---------------|------------------------|---------------|-----------------------|----------------------------------------------------------------|--------------------------------------------------------------|----------------------------------------------------|
| Clubs                 |               |                        |               | Members               |                                                                |                                                              |                                                    |
| RESULTS FOR 2016-2017 |               |                        |               | RESULTS FOR 2016-2017 |                                                                |                                                              |                                                    |
| QUARTER               | NEW CLUB GOAL | NEW CLUBS              | DROPPED CLUBS | QUARTER               | NEW MEMBER GROWTH<br>NET GOAL (not reinstated<br>or transfers) | NEW MEMBER<br>GROWTH ACTUAL (not<br>reinstated or transfers) | DROPPED<br>MEMBERS ACTUAL<br>(including transfers) |
| JULY/AUG/SEPT         | 0             | 0                      | 0             | JULY/AUG/SEPT         | 0                                                              | 33                                                           | 69                                                 |
| OCT/NOV/DEC           | 1             | 0                      | 1             | OCT/NOV/DEC           | 30                                                             | 18                                                           | 39                                                 |
| JAN/FEB/MAR           | 0             | 0                      | 1             | JAN/FEB/MAR           | 10                                                             | 6                                                            | 12                                                 |
| APR/MAY/JUNE          | 1             | 0                      | 0             | APR/MAY/JUNE          | 35                                                             | 0                                                            | 0                                                  |